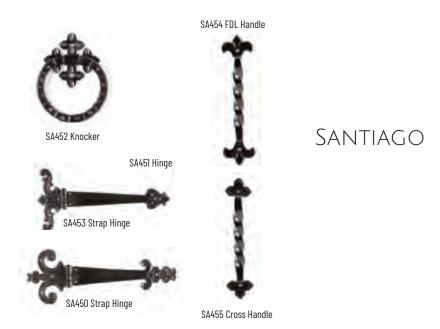

All Santiago hardware is hand forged and will vary slightly from piece to piece.