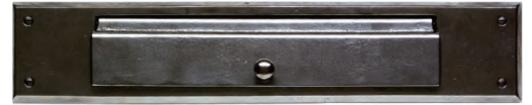

KY MOUNTAIN®

Escutcheons (2-1/2" x 11")

## Levers and Rings



Longhorn Shown in Silicon Bronze, rust patina



Beaver Tail Shown in Silicon Bronze, rust patina



Euro Shown in Silicon Bronze, medium patina



Lariat Shown in Silicon Bronze, dark patina





Door detail: Western clear red cedar with OHS218 Strap and DC4 Clavos, both in Silcon Bronze, dark patina

## **Door Hinges**

#### OHS254



Ornamental Hinge Strap 2-1/2" x 24" Shown in Silicon Bronze, brushed patina

#### OHS324



Ornamental Hinge Strap 3-1/4" x 24" Shown in White Bronze, dark patina

#### OHS423S



Ornamental Hinge Strap 4" x 23" Shown in Silicon Bronze, brushed patina Also available in 14" length

#### OHS218



Ornamental Hinge Strap 4" x 18" Shown in Silicon Bronze, medium patina

### Mail Slot

#### MS112



18" x 3-1/2" Shown in Silicon Bronze, dark patina



## DC1



Large Square Clavos 1-1/4" Shown in White Bronze, light patina

DC6



Large Square Clavos 1-1/4" Shown in Silicon Bronze, dark patina



Small Round Clavos 1-1/4" Shown in Silicon Bronze, dark patina



Large Round Clavos 1-3/4" Shown in Silicon Bronze, medium patina

**Door Clavos** 



### METALLIC FINISHES



Brown Rust



Nutmeg





Old Steel

Black Rust

## STRAPS



Versaille 12" Strap also available in 18" and 24" Black Rust



### HANDLES AND HINGES







Versailles 4" x 10" Hinge Nutmeg



Princeton 3.5" x 11" Handle Old Steel



Princeton 4.5" x 7" Butt Hinge Brown Rust



Steven handelman studios hardware

## PICK YOUR STEEL DESIGN

We take great pride in our Steel Collection of garage doors. These doors disting