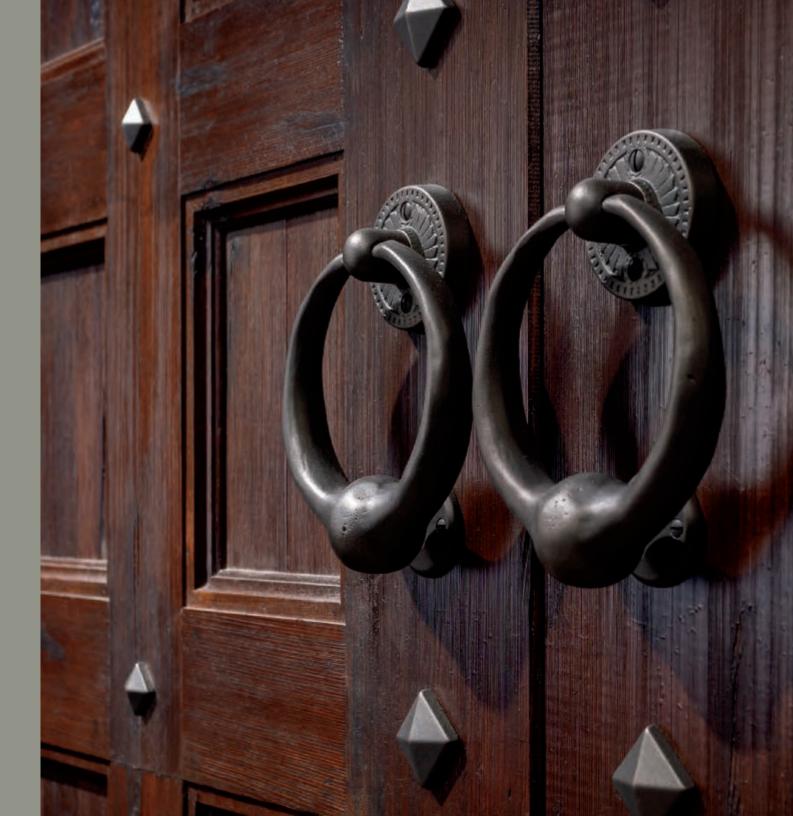

## 5 pick your hardware

The right hardware can make all the difference in creating a design that demands attention or blend elegantly and seamlessly into the aesthetic of the home. We offer several lines of hardware styles tailored to many notable styles and are also happy to obtain any other style of hardware you may desire.

Carriage House Door Company has a complete collection of hardware. To see the many options available, please see your Carriage House Door Company dealer.

## CARRIAGE HOUSE WROUGHT IRON HARDWARE

carriagedoor.com

TUSCAN

All Tuscan hardware is hand forged and will vary slightly from piece to piece.

All Barcelona hardware is hand forged and will vary slightly from piece to piece.

## Levers and Rings

Longhorn Shown in Silicon Bronze, rust patina

Beaver Tail Shown in Silicon Bronze, rust patina

Euro Shown in Silicon Bronze, medium patina

Lariat Shown in Silicon Bronze, dark patina

Door detail: Western clear red cedar with OHS218 Strap and DC4 Clavos, both in Silcon Bronze, dark patina