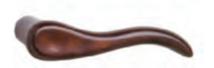

#### Curved

Shown in Silicon Bronze, dark patina with ring pull.

Shown in Silicon Bronze, medium patina with longhorn pull.