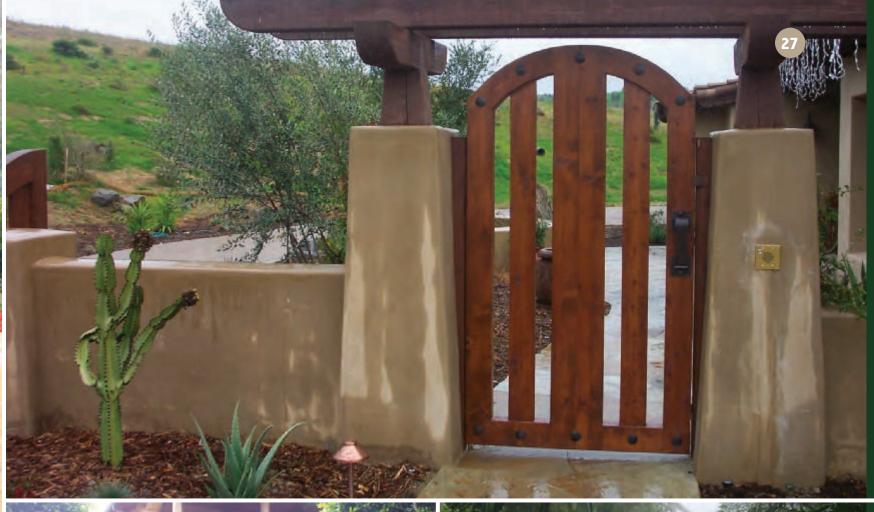

### CARRAIGE HOUSE GATES

OFFER THE SAME SPLENDOR and luxurious design as our garage doors. Whether driving into your home or returning from a walk, every time you see your home should feel like the first. Match your gate to your garage door, drive gate, or front door, or opt for a design that is truly unique and will capture your imagination the first time, and every time you see it.