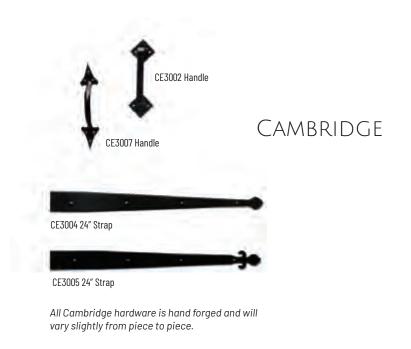

## CARRIAGE HOUSE WROUGHT IRON HARDWARE

carriagedoor.com

TUSCAN

All Tuscan hardware is hand forged and will vary slightly from piece to piece.

All Barcelona hardware is hand forged and will vary slightly from piece to piece.