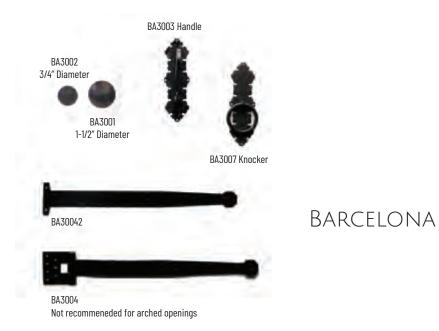

## CARRIAGE HOUSE WROUGHT IRON HARDWARE

carriagedoor.com

TUSCAN

All Tuscan hardware is hand forged and will vary slightly from piece to piece.

All Barcelona hardware is hand forged and will vary slightly from piece to piece.