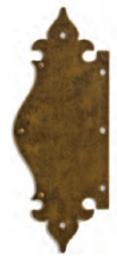

## Levers and Rings

Longhorn Shown in Silicon Bronze, rust patina

Beaver Tail Shown in Silicon Bronze, rust patina

Euro Shown in Silicon Bronze, medium patina

Lariat Shown in Silicon Bronze, dark patina

Door detail: Western clear red cedar with OHS218 Strap and DC4 Clavos, both in Silcon Bronze, dark patina