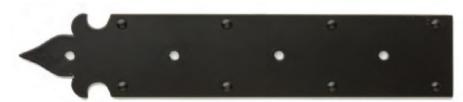

#### OHS218

Ornamental Hinge Strap 4" x 18" Shown in Silicon Bronze, medium patina