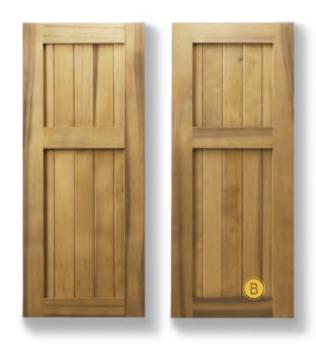

### SHUTTERS

If you're looking to match your new
Carriage House Door garage door,
drive gate, or want a unique accent
for your home, our shutters are made
with an emphasis on care and craftsmanship. We offer both solid construction and entry-door style shutters, made from either solid wood or
contemporary materials.