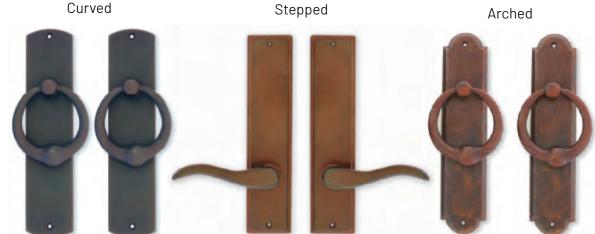

#### Curved

Shown in Silicon Bronze, dark patina with ring pull.

Shown in Silicon Bronze, medium patina with longhorn pull.

## Levers and Rings

Longhorn Shown in Silicon Bronze, rust patina

Beaver Tail Shown in Silicon Bronze, rust patina

Euro Shown in Silicon Bronze, medium patina

Lariat Shown in Silicon Bronze, dark patina

Door detail: Western clear red cedar with OHS218 Strap and DC4 Clavos, both in Silcon Bronze, dark patina