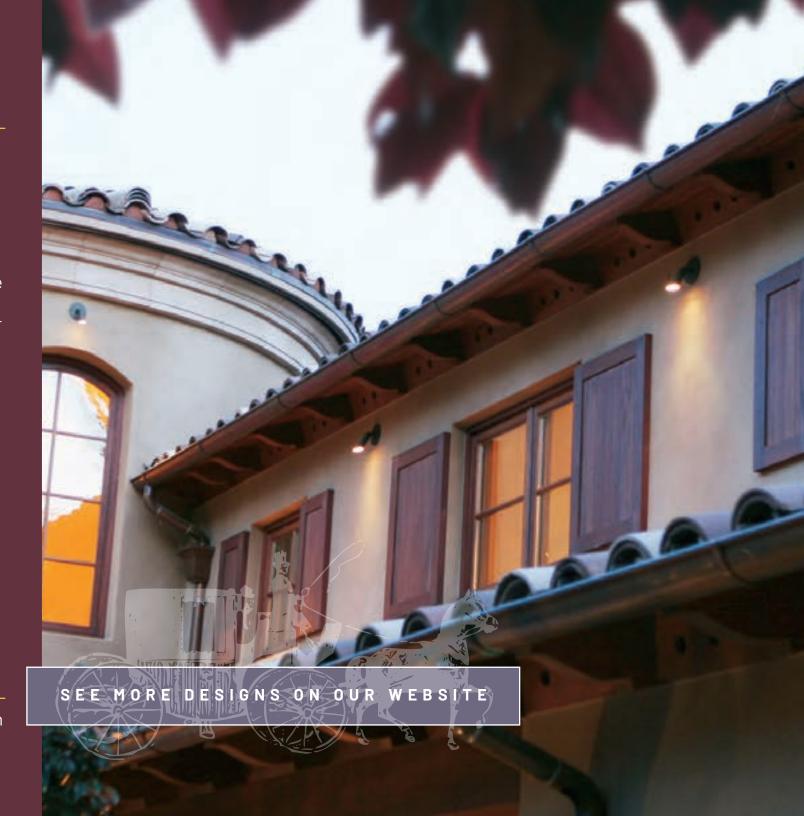

### SHUTTERS

If you're looking to match your new
Carriage House Door garage door,
drive gate, or want a unique accent
for your home, our shutters are made
with an emphasis on care and craftsmanship. We offer both solid construction and entry-door style shutters, made from either solid wood or
contemporary materials.

SEE MORE DESIGNS ON OUR WEBSITE