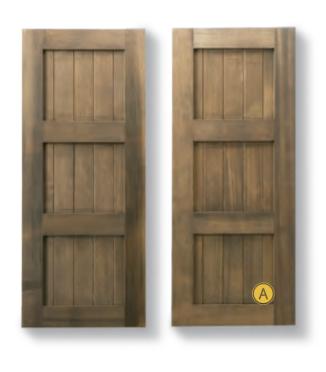

### SHUTTERS

If you're looking to match your new
Carriage House Door garage door,
drive gate, or want a unique accent
for your home, our shutters are made
with an emphasis on care and craftsmanship. We offer both solid construction and entry-door style shutters, made from either solid wood or
contemporary materials.