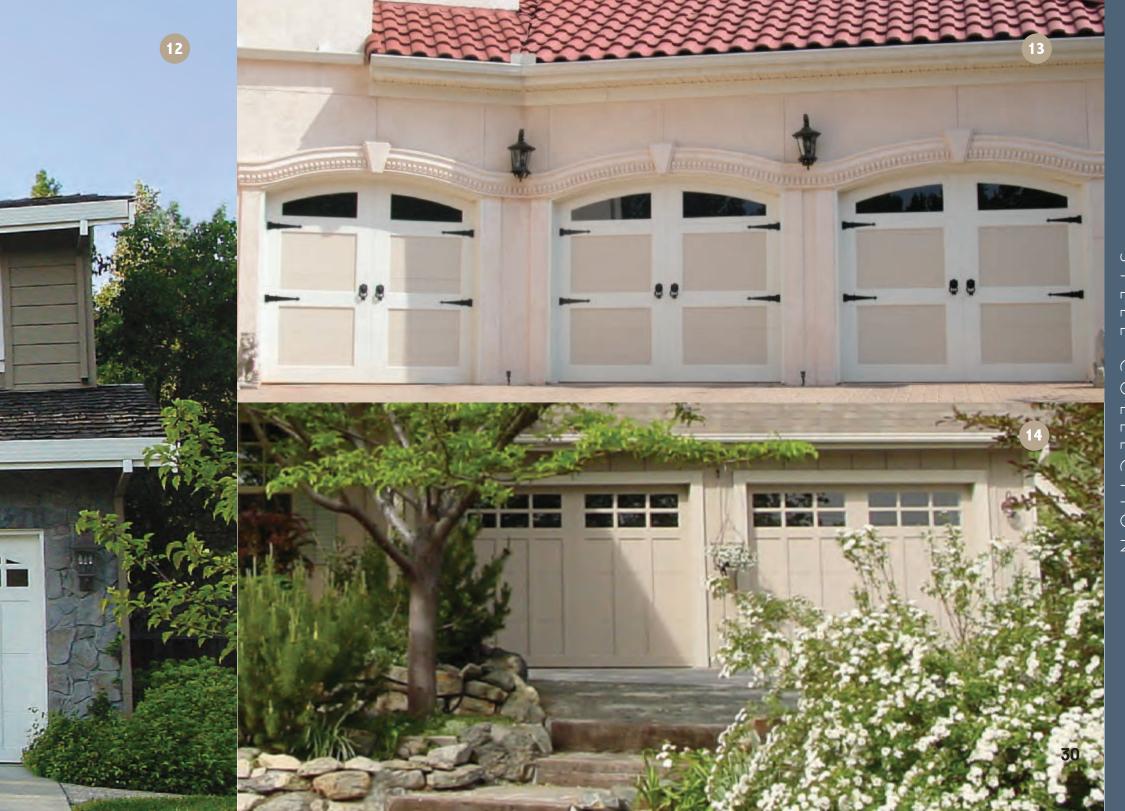

## Pick your door design

Carriage House Door Company has hundreds of design options. Some of our most popular are pictured on the following pages.

Whatever the style of your home, Carriage House Doors will bring an added dimension of beauty and a lifetime of value.

Carriage House Door Company has hundreds of design options available in standard and custom sizes. Some of our most popular are pictured on the facing page. To see our complete collection of designs, or for a custom design, please see your Carriage House Door Company dealer.