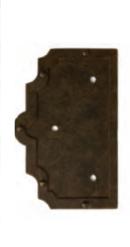

## ROCKY MOUNTAIN®

Escutcheons (2-1/2" x 11")

### HANDLES AND HINGES

Versailles 4" x 10" Hinge Nutmeg

Princeton 3.5" x 11" Handle Old Steel

Princeton 4.5" x 7" Butt Hinge Brown Rust

Steven handelman studios hardware