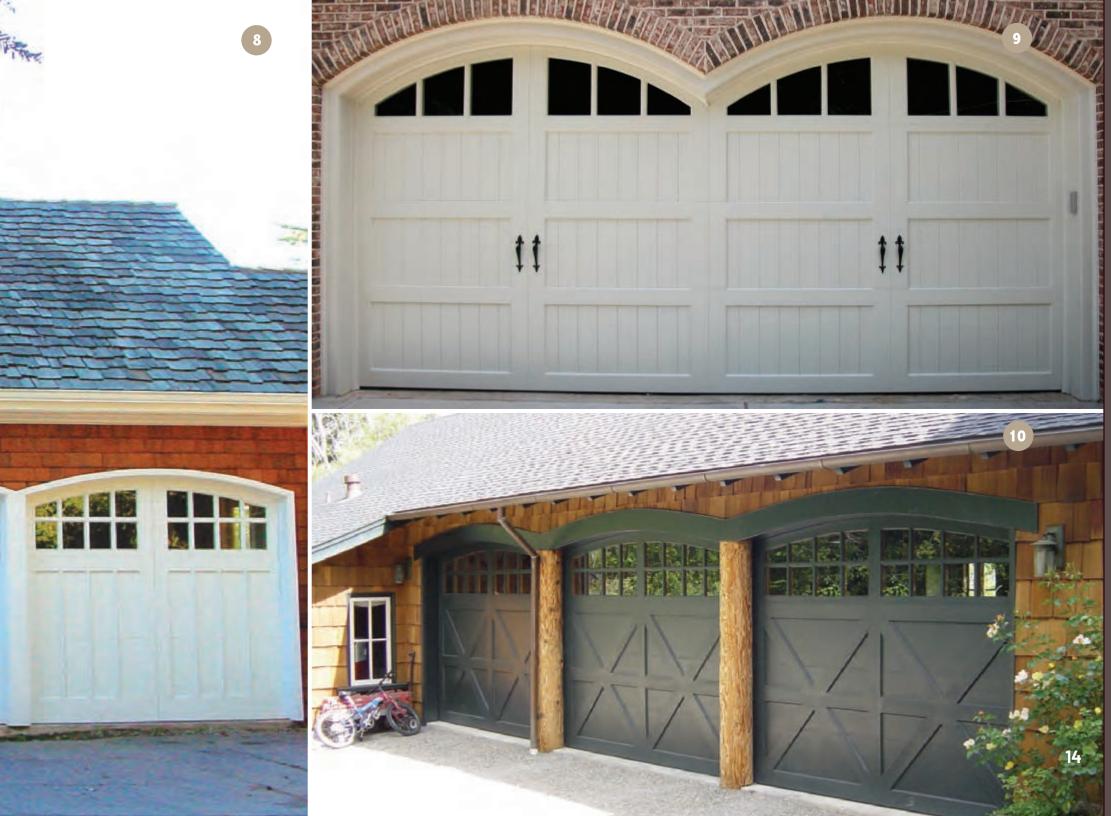

## Pick your door design

Carriage House Door Company has hundreds of design options. Some of our most popular are pictured on the following pages.

Whatever the style of your home, Carriage House Doors will bring an added dimension of beauty and a lifetime of value.

Carriage House Door Company has hundreds of design options available in standard and custom sizes. Some of our most popular are pictured on the facing page. To see our complete collection of designs, or for a custom design, please see your Carriage House Door Company dealer.