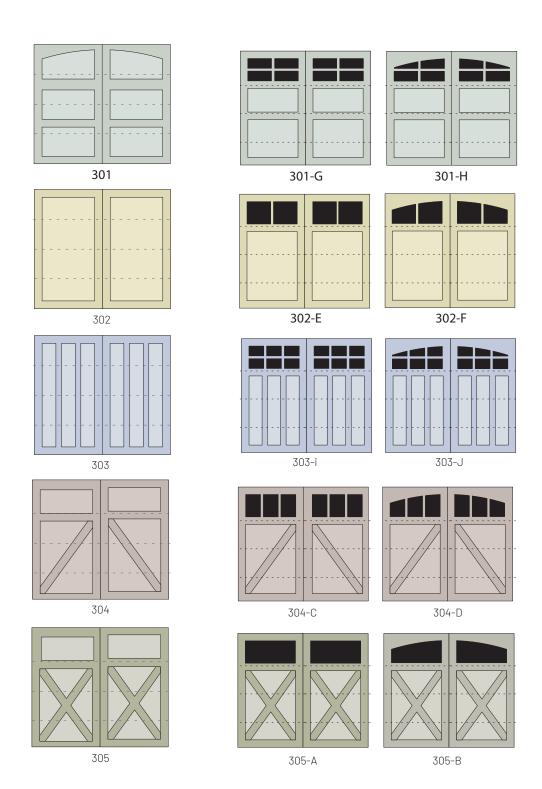

## PICK YOUR STEEL DESIGN

We take great pride in our Steel Collection of garage doors. These doors distinguish themselves with their finely sculpted trim detail, quality window construction, and superior durability. If you seek a robust steel door that can withstand the elements, the steel collection is the premier choice. Visit our website or ask your dealer about models and materials

Designs: Five basic designs are offered. All are available with windows and custom arch. You may select from our extensive collection of decorative hardware to add that finishing touch.

Custom designs are also available.