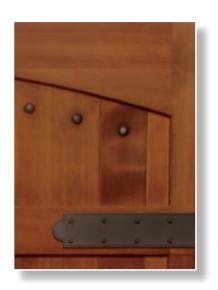

#### OHS218

Ornamental Hinge Strap 4" x 18" Shown in Silicon Bronze, medium patina