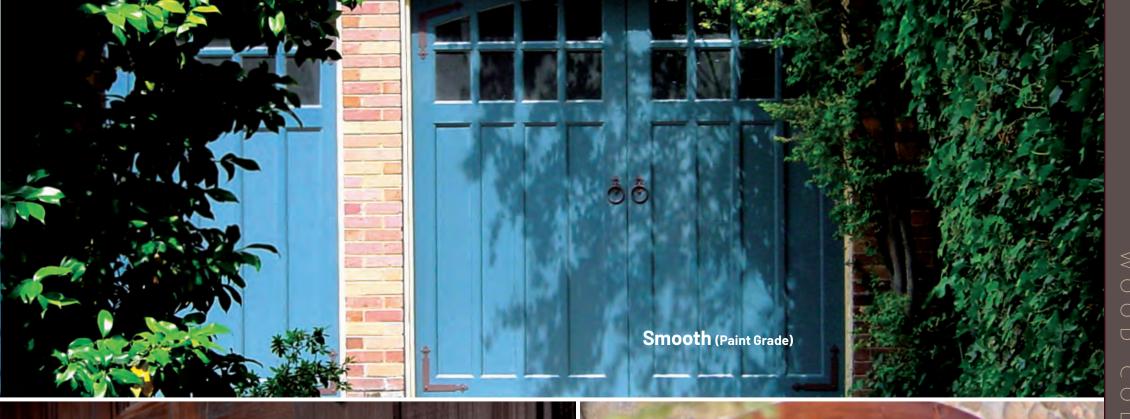

## 3 PICK YOUR TEXTURE

Wood doors can be nished with a smooth, re-sawn, or wire brush texture.

## Paint Grade (Smooth only)

## Stain Grade

- Smooth
- Resawn
- Wire Brush