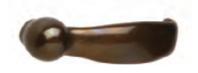

## Levers and Rings

Longhorn Shown in Silicon Bronze, rust patina

Beaver Tail Shown in Silicon Bronze, rust patina

Euro Shown in Silicon Bronze, medium patina

Lariat Shown in Silicon Bronze, dark patina

Door detail: Western clear red cedar with OHS218 Strap and DC4 Clavos, both in Silcon Bronze, dark patina