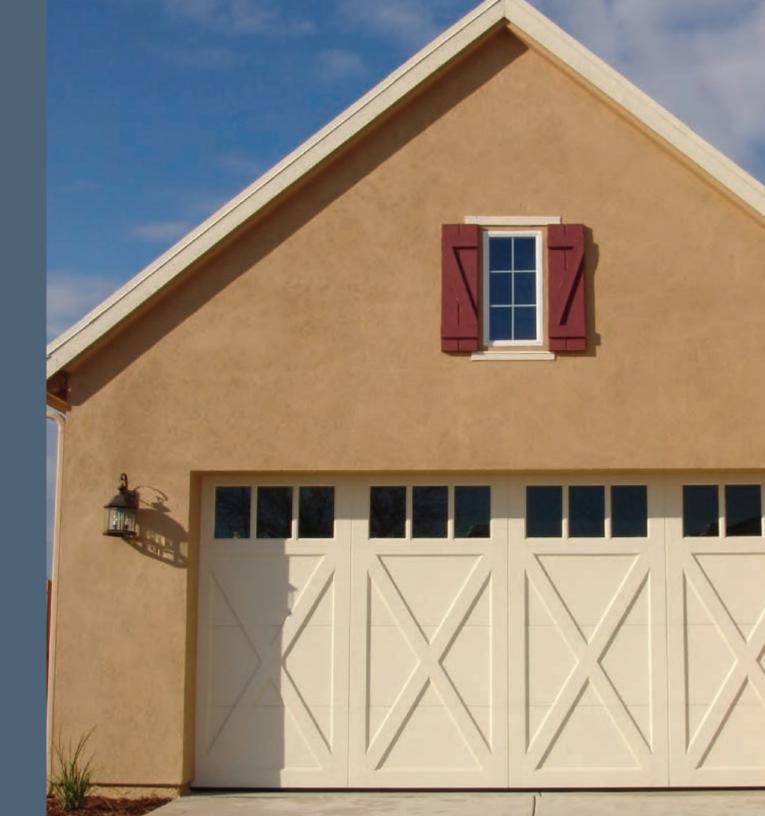

### SHUTTERS

If you're looking to match your new
Carriage House Door garage door,
drive gate, or want a unique accent
for your home, our shutters are made
with an emphasis on care and craftsmanship. We offer both solid construction and entry-door style shutters, made from either solid wood or
contemporary materials.