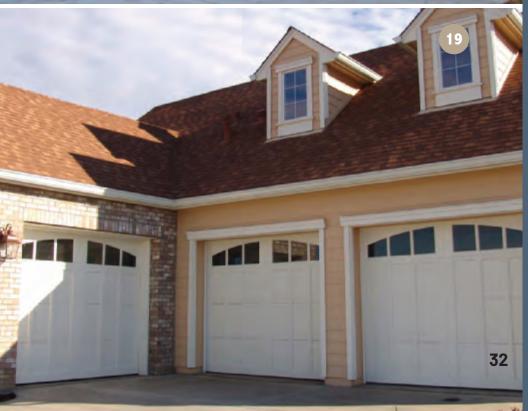

## PICK YOUR STEEL DESIGN

We take great pride in our Steel Collection of garage doors. These doors distinguish themselves with their finely sculpted trim detail, quality window construction, and superior durability. If you seek a robust steel door that can withstand the elements, the steel collection is the premier choice. Visit our website or ask your dealer about models and materials

Designs: Five basic designs are offered. All are available with windows and custom arch. You may select from our extensive collection of decorative hardware to add that finishing touch.

Custom designs are also available.