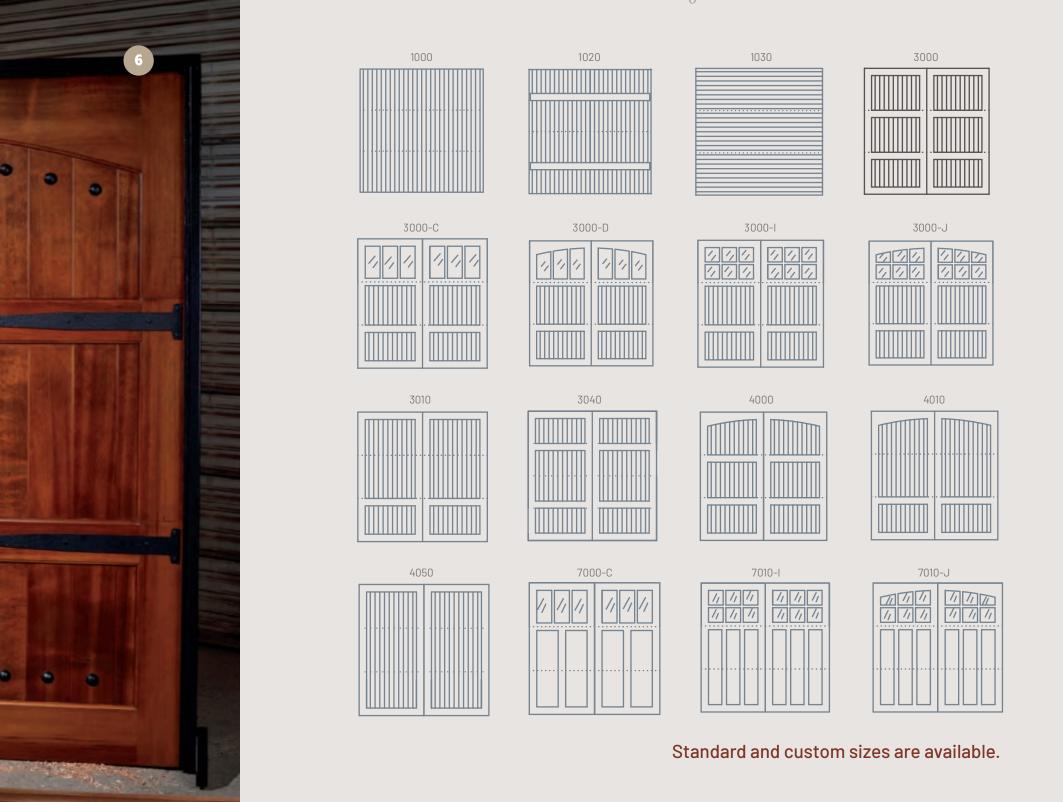

## Pick your door design

Carriage House Door Company has hundreds of design options. Some of our most popular are pictured on the following pages.

Whatever the style of your home, Carriage House Doors will bring an added dimension of beauty and a lifetime of value.

Carriage House Door Company has hundreds of design options available in standard and custom sizes. Some of our most popular are pictured on the facing page. To see our complete collection of designs, or for a custom design, please see your Carriage House Door Company dealer.