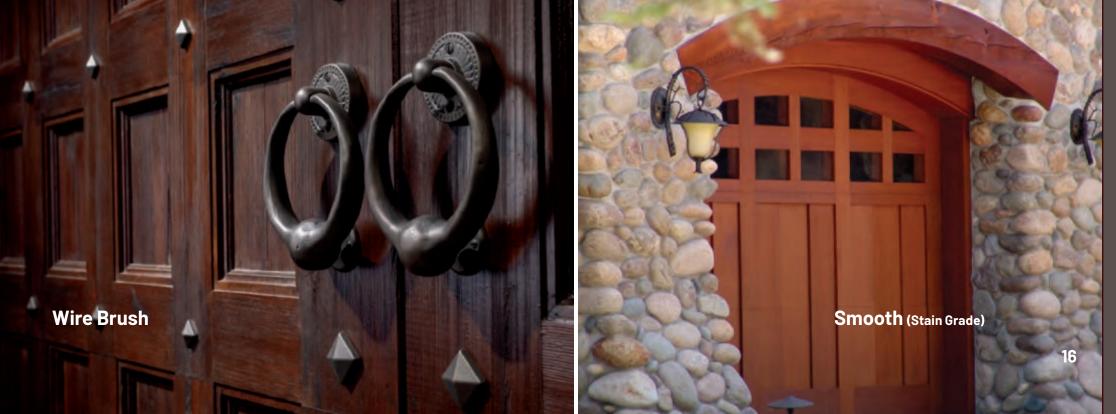

## 3 PICK YOUR TEXTURE

Wood doors can be nished with a smooth, re-sawn, or wire brush texture.

#### **Stain Grade**

A stain-grade door uses wood that will look beautiful when stained or painted.
Stain will bring out the natural beauty and color of any wood product and produces the look and feel of a furniture-quality nish on wood garage doors.

## Stain Grade

- Smooth
- Resawn
- Wire Brush