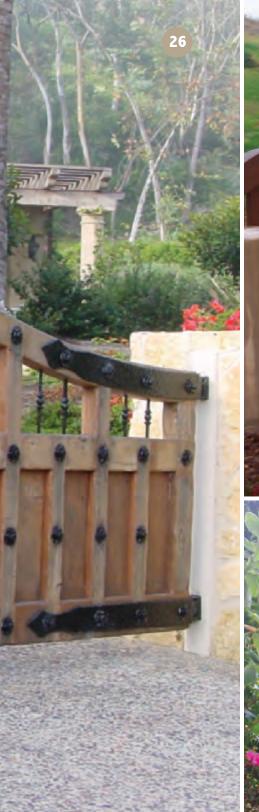

### CARRAIGE HOUSE GATES

OFFER THE SAME SPLENDOR and luxurious design as our garage doors. Whether driving into your home or returning from a walk, every time you see your home should feel like the first. Match your gate to your garage door, drive gate, or front door, or opt for a design that is truly unique and will capture your imagination the first time, and every time you see it.