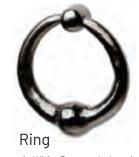

## Levers and Rings

Longhorn Shown in Silicon Bronze, rust patina

Beaver Tail Shown in Silicon Bronze, rust patina

Euro Shown in Silicon Bronze, medium patina

Lariat Shown in Silicon Bronze, dark patina

Door detail: Western clear red cedar with OHS218 Strap and DC4 Clavos, both in Silcon Bronze, dark patina