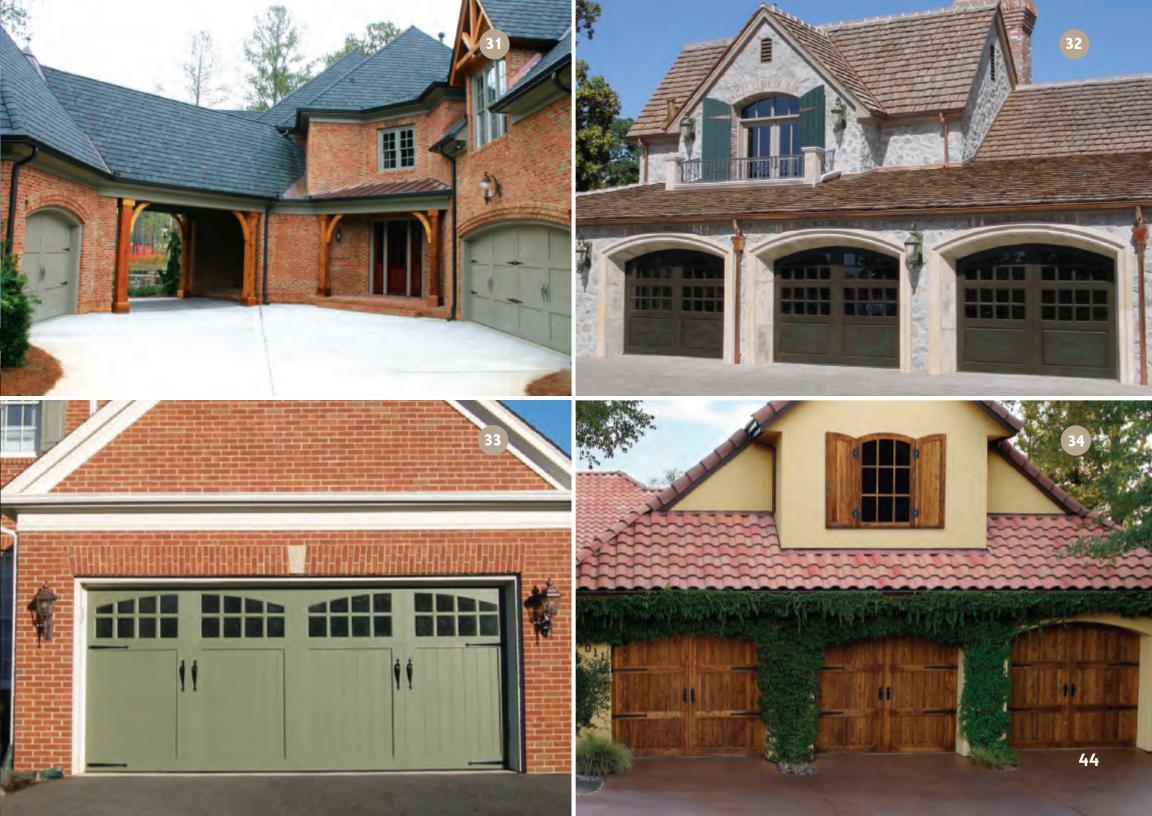

a level of protection seldom found in competing doors.



### CARRAIGE HOUSE GATES

OFFER THE SAME SPLENDOR and luxurious design as our garage doors. Whether driving into your home or returning from a walk, every time you see your home should feel like the first. Match your gate to your garage door, drive gate, or front door, or opt for a design that is truly unique and will capture your imagination the first time, and every time you see it.











### SHUTTERS

If you're looking to match your new
Carriage House Door garage door,
drive gate, or want a unique accent
for your home, our shutters are made
with an emphasis on care and craftsmanship. We offer both solid construction and entry-door style shutters, made from either solid wood or
contemporary materials.

























### FOR OVER 20 YEARS

### CARRIAGE HOUSE DOOR COMPANY

has upheld a tradition for handcrafting unique door designs of the highest quality from only the most select materials.

No one has more experience and expertise than Carriage House Door Company when it comes to crafting the highest possible quality garage doors, shutters, and drive and walkway gates. More importantly, we ensure that our craftsmen complete every project the correct way, exceeding the expectations of our clients. What started as a passion for crafting beautiful garage doors has become an obsession for delivering on the dreams of designers, architects, builders, and homeowners around the world.







### West Coast

121 Main Ave Sacramento, CA 95838

866.890.1776

sales@carriagedoor.com

### East Coast and Midwest

1