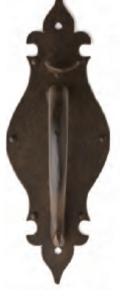

### HANDLES AND HINGES

Versailles 4" x 10" Hinge Nutmeg

Princeton 3.5" x 11" Handle Old Steel

Princeton 4.5" x 7" Butt Hinge Brown Rust

Steven handelman studios hardware