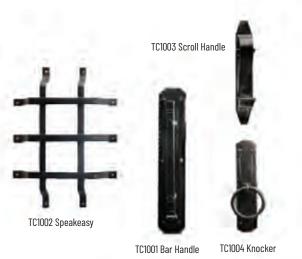

## 5 pick your hardware

The right hardware can make all the difference in creating a design that demands attention or blend elegantly and seamlessly into the aesthetic of the home. We offer several lines of hardware styles tailored to many notable styles and are also happy to obtain any other style of hardware you may desire.

Carriage House Door Company has a complete collection of hardware. To see the many options available, please see your Carriage House Door Company dealer.