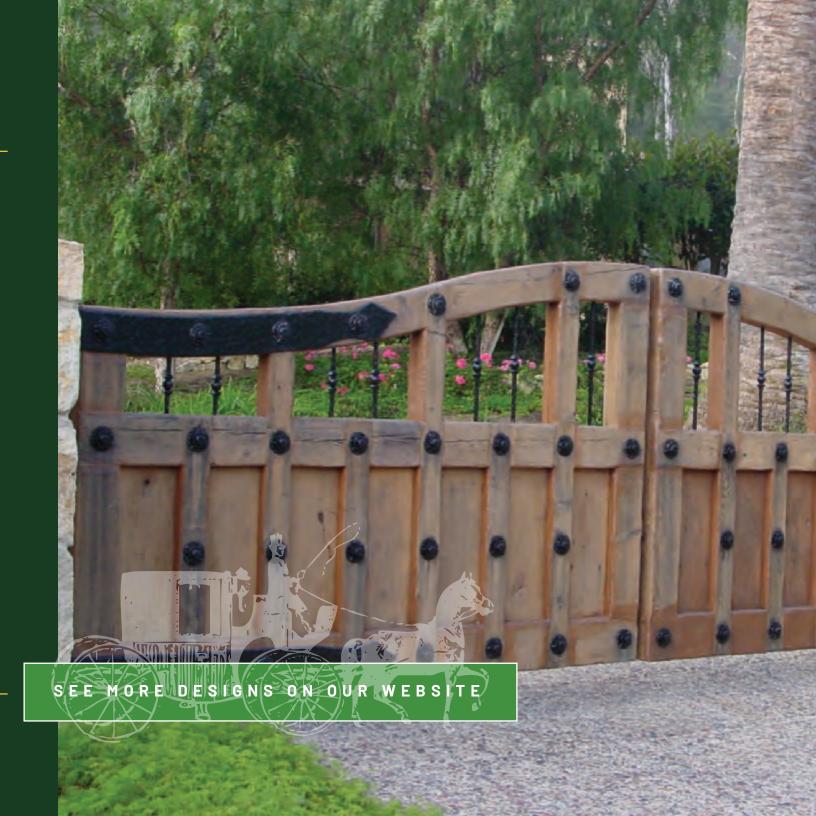

### CARRAIGE HOUSE GATES

OFFER THE SAME SPLENDOR and luxurious design as our garage doors. Whether driving into your home or returning from a walk, every time you see your home should feel like the first. Match your gate to your garage door, drive gate, or front door, or opt for a design that is truly unique and will capture your imagination the first time, and every time you see it.

SEE MORE DESIGNS ON OUR WEBSITE