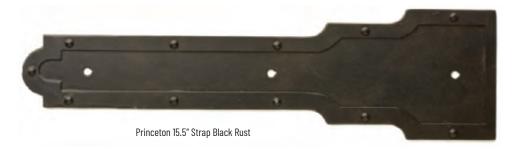

## STRAPS

Versaille 12" Strap also available in 18" and 24" Black Rust

### HANDLES AND HINGES

Versailles 4" x 10" Hinge Nutmeg

Princeton 3.5" x 11" Handle Old Steel

Princeton 4.5" x 7" Butt Hinge Brown Rust

Steven handelman studios hardware