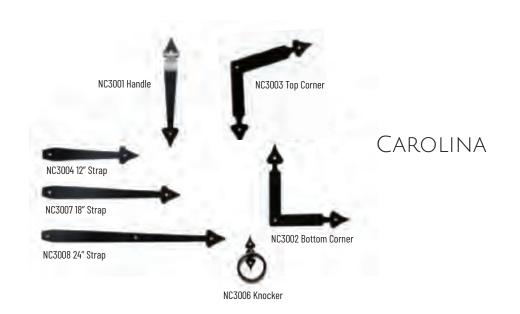

## 5 pick your hardware

The right hardware can make all the difference in creating a design that demands attention or blend elegantly and seamlessly into the aesthetic of the home. We offer several lines of hardware styles tailored to many notable styles and are also happy to obtain any other style of hardware you may desire.

Carriage House Door Company has a complete collection of hardware. To see the many options available, please see your Carriage House Door Company dealer.