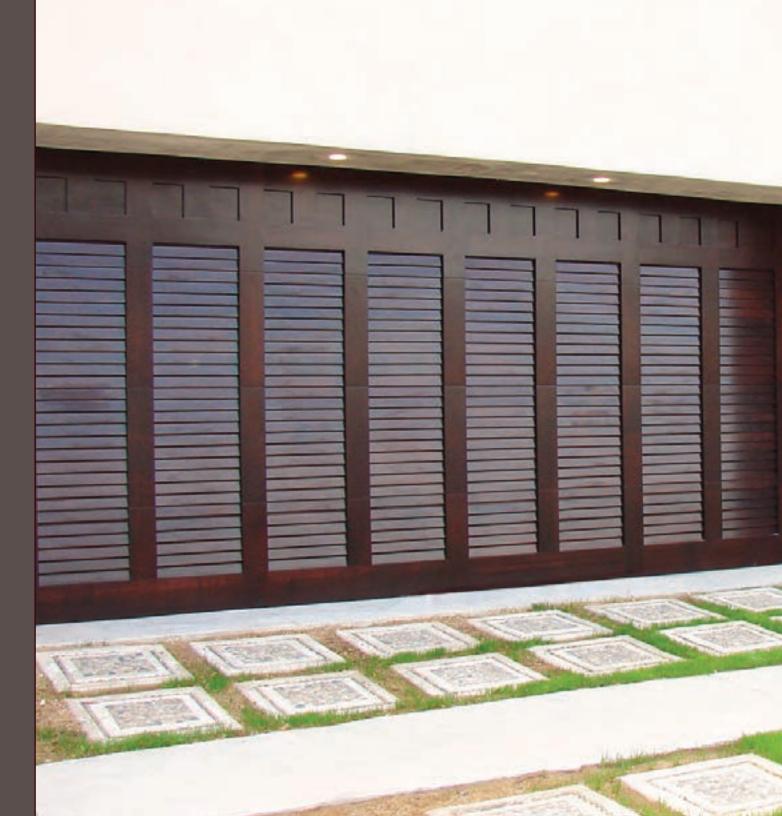

### SHUTTERS

If you're looking to match your new
Carriage House Door garage door,
drive gate, or want a unique accent
for your home, our shutters are made
with an emphasis on care and craftsmanship. We offer both solid construction and entry-door style shutters, made from either solid wood or
contemporary materials.