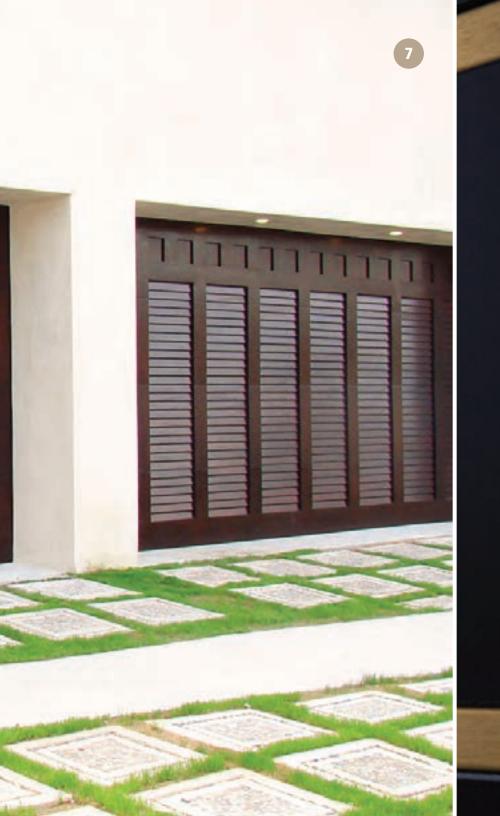

### SHUTTERS

If you're looking to match your new
Carriage House Door garage door,
drive gate, or want a unique accent
for your home, our shutters are made
with an emphasis on care and craftsmanship. We offer both solid construction and entry-door style shutters, made from either solid wood or
contemporary materials.