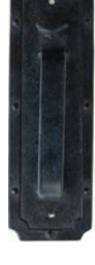

## Levers and Rings

Longhorn Shown in Silicon Bronze, rust patina

Beaver Tail Shown in Silicon Bronze, rust patina

Euro Shown in Silicon Bronze, medium patina

Lariat Shown in Silicon Bronze, dark patina

Door detail: Western clear red cedar with OHS218 Strap and DC4 Clavos, both in Silcon Bronze, dark patina