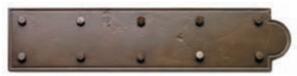

## Levers and Rings

Longhorn Shown in Silicon Bronze, rust patina

Beaver Tail Shown in Silicon Bronze, rust patina

Euro Shown in Silicon Bronze, medium patina

Lariat Shown in Silicon Bronze, dark patina

Door detail: Western clear red cedar with OHS218 Strap and DC4 Clavos, both in Silcon Bronze, dark patina

#### OHS254

Ornamental Hinge Strap 2-1/2" x 24" Shown in Silicon Bronze, brushed patina

#### OHS324

Ornamental Hinge Strap 3-1/4" x 24" Shown in White Bronze, dark patina

#### OHS423S

Ornamental Hinge Strap 4" x 23" Shown in Silicon Bronze, brushed patina Also available in 14" length

#### OHS218

Ornamental Hinge Strap 4" x 18" Shown in Silicon Bronze, medium patina