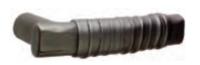

## Levers and Rings

Longhorn Shown in Silicon Bronze, rust patina

Beaver Tail Shown in Silicon Bronze, rust patina

Euro Shown in Silicon Bronze, medium patina

Lariat Shown in Silicon Bronze, dark patina

Door detail: Western clear red cedar with OHS218 Strap and DC4 Clavos, both in Silcon Bronze, dark patina