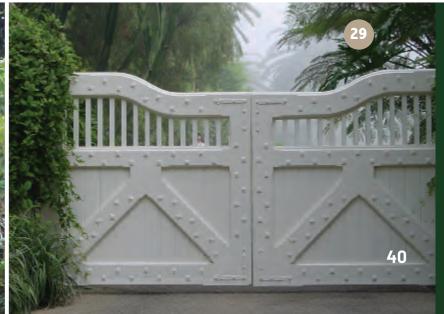

### CARRAIGE HOUSE GATES

OFFER THE SAME SPLENDOR and luxurious design as our garage doors. Whether driving into your home or returning from a walk, every time you see your home should feel like the first. Match your gate to your garage door, drive gate, or front door, or opt for a design that is truly unique and will capture your imagination the first time, and every time you see it.